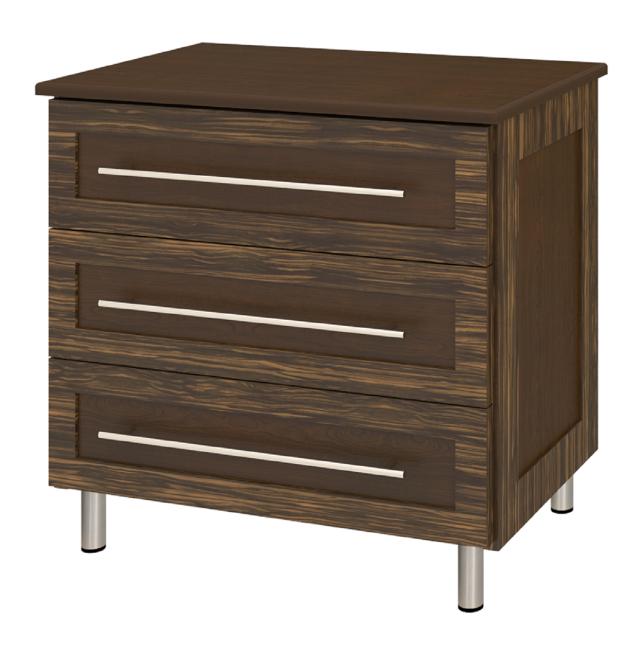

# tempe

Chest Wide 3 Drawers

Contemporary Tempe Collection is stunning storage featuring dual-tone finishes and an overlay door and drawer design. The premium, oversized, steel hardware offers contemporary styling and easy-to-grab functionality and the dual-tones make this collection perfect for memory care giving the resident a visual boost. The product is required to be wall mounted for safety. Using the kit provided, please follow provided instructions exactly.

#### **Chamfered Frames**

The raised overlay on this collection is a contrasting finish and adds a classic style feature.

#### Drawers

Are constructed with both dowel and mechanical fasteners for additional strength. Ball bearing removable slides are fully extendable.