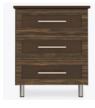

# tempe

Chest Wide 3 Drawers

Contemporary Tempe Collection is stunning storage featuring dual-tone finishes and an overlay door and drawer design. The premium, oversized, steel hardware offers contemporary styling and easy-to-grab functionality and the dual-tones make this collection perfect for memory care giving the resident a visual boost. The product is required to be wall mounted for safety. Using the kit provided, please follow provided instructions exactly.

Model: TECH30W 31.5W 18.75D 30H