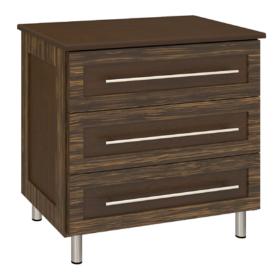

# tempe

Chest Wide 3 Drawers

Contemporary Tempe Collection is stunning storage featuring dual-tone finishes and an overlay door and drawer design. The premium, oversized, steel hardware offers contemporary styling and easy-to-grab functionality and the dual-tones make this collection perfect for memory care giving the resident a visual boost. The product is required to be wall mounted for safety. Using the kit provided, please follow provided instructions exactly.

# Optional Narrower Version

This chest is available in an optional 25" width.