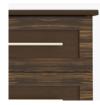

# tempe

Chest Wide 3 Drawers

Contemporary Tempe Collection is stunning storage featuring dual-tone finishes and an overlay door and drawer design. The premium, oversized, steel hardware offers contemporary styling and easy-to-grab functionality and the dual-tones make this collection perfect for memory care giving the resident a visual boost. The product is required to be wall mounted for safety. Using the kit provided, please follow provided instructions exactly.

#### **Chamfered Frames**

The raised overlay on this collection is a contrasting finish and adds a classic style feature.